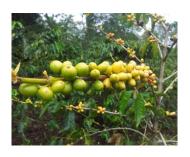

## ORIGIN INFORMATION

Grower Siane Organic Agriculture Cooperative (SOAC)

Variety Bourbon, Typica

Region Chimbu Province, Papua New Guinea

Harvest April-September
Altitude 1350 meters
Soil Volcanic loam

Process Fully washed and dried in the sun

## **BACKGROUND DETAILS**

PAPUA NEW GUINEA ORGANIC SIANE CHIMBU A/X is sourced from farms organized around the Siane Organic Agriculture Cooperative (SOAC) located in the Chuave district within the province of Chimbu, Papua New Guinea. SOAC accesses the international coffee markets for farmers, creating greater earning capacity from direct trade relationships. SOAC also assist farmers with financing, coffee quality improvement, organic certification, and community-based projects that promote gender equality and education.